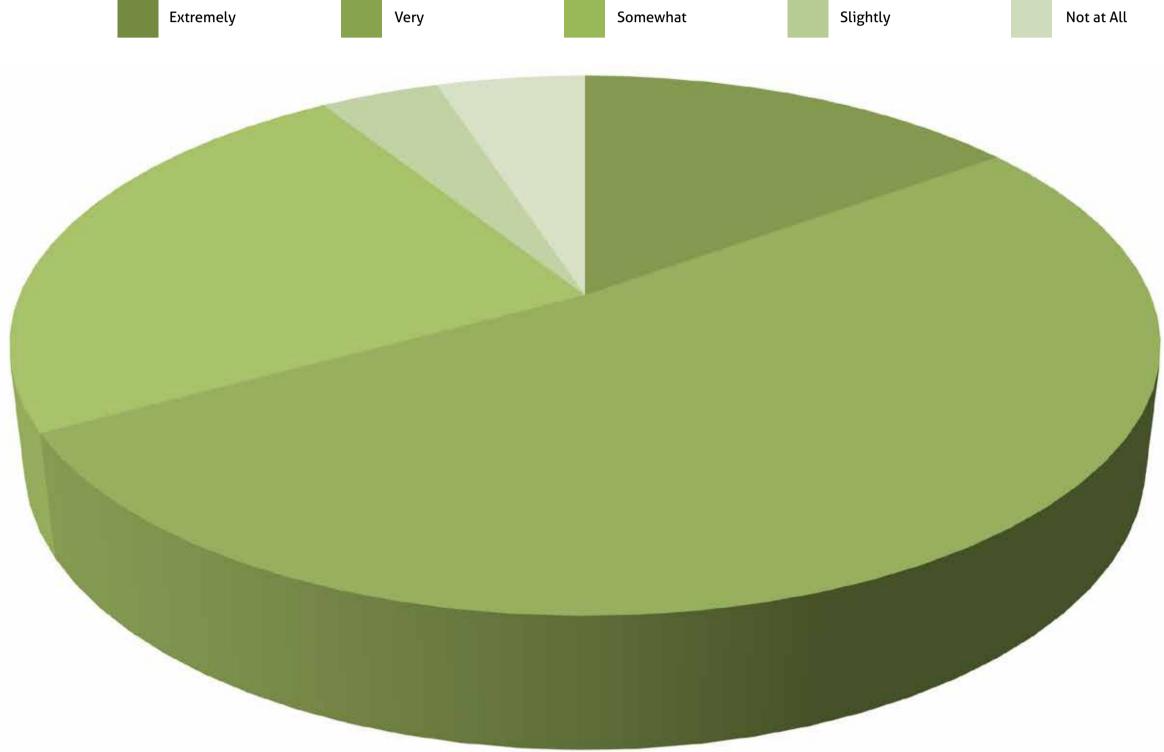

#### **HOW INFORMATIVE IS CHANDRA'S TWITTER?**

"I'm very happy with programs like the Chandra Observatory that use a 'push' service like Twitter that sends content to my timeline, rather than me going to a site to find it. Keep up the great work, it's much appreciated!"