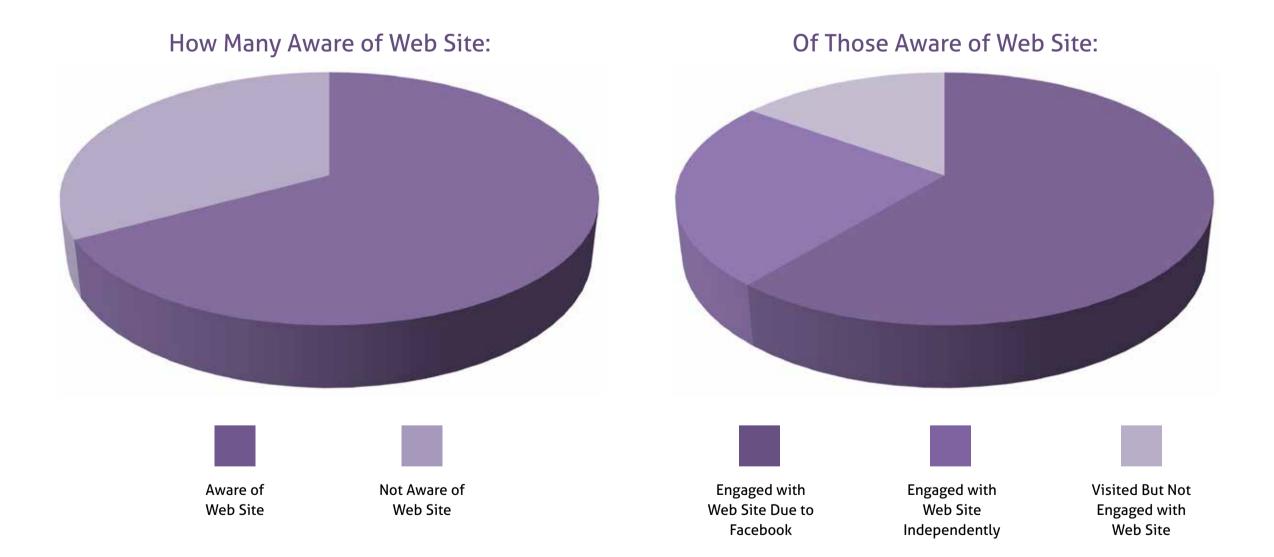

#### HOW OFTEN DO YOU ENGAGE WITH CHANDRA'S WEB SITE?

"Chandra is one of the best Universe related organization that I prefer to follow, along with ESO, NASA & Scientific American. Congratulations!! We are a small part of the Universe!"