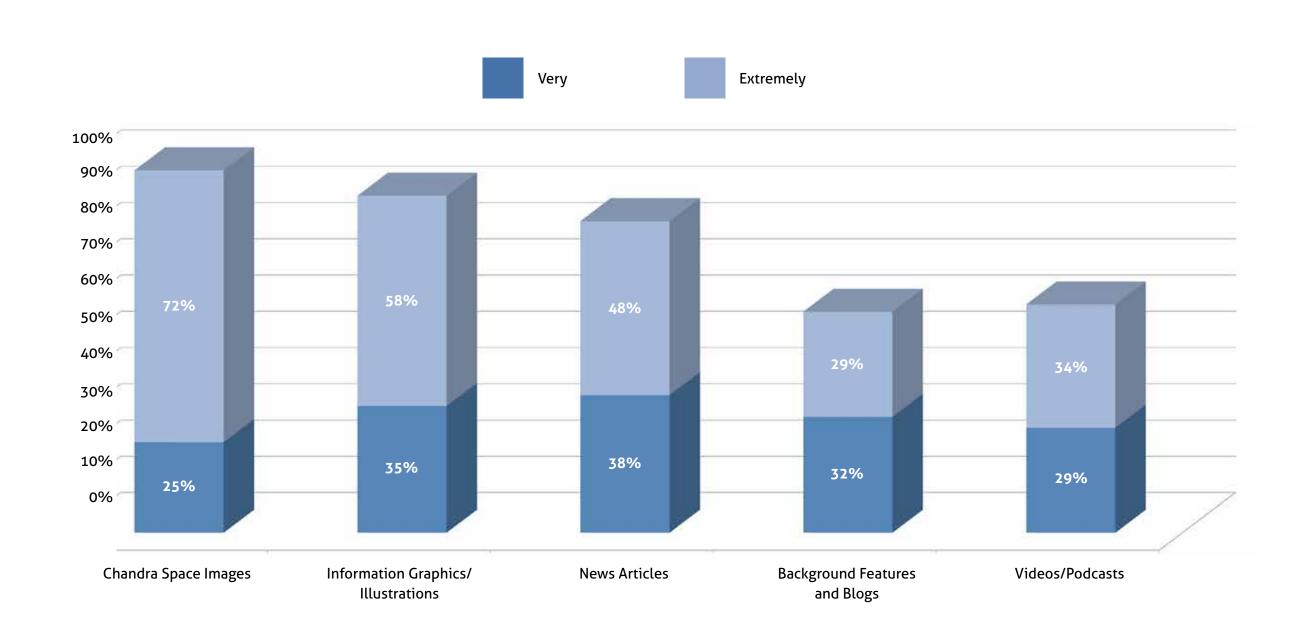

#### WHAT ARE INTERESTING ASPECTS OF CHANDRA'S FACEBOOK?

"The pictures are stunning and the science is indispensable. Please share more."

Participants were asked: