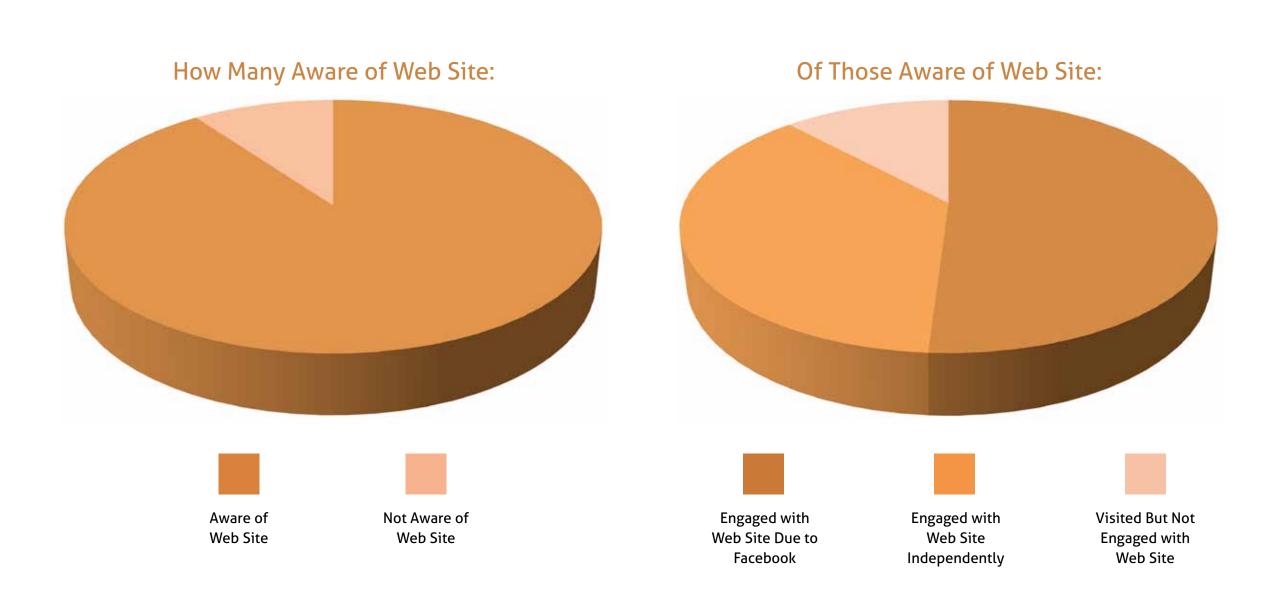

## **HOW OFTEN DO YOU ENGAGE WITH CHANDRA'S WEB SITE?**

"I think the Chandra Facebook team is doing a good job. Far more interesting info comes from your team than the majority of other science pages I visit on Facebook."